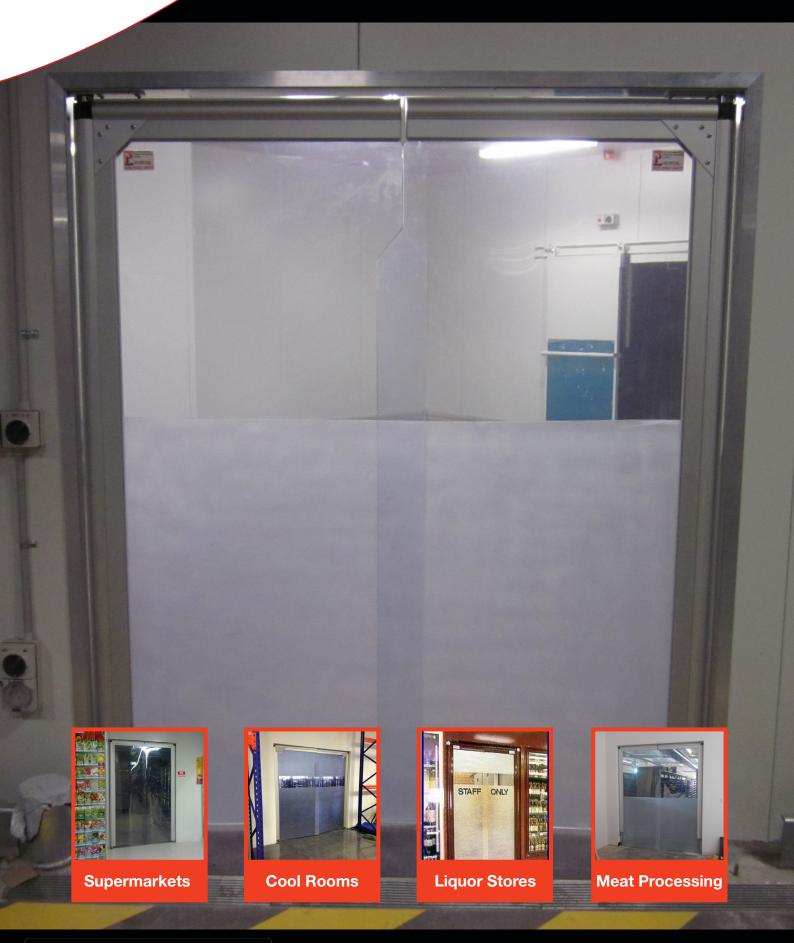

#### **Description**

Prem-SWING PVC doors are perfect for applications for pedestrian and vehicle traffic. The doors feature clear see through panels for safe two-way traffic, operation is push to open with automatic close. PVC panels are available in 5mm and 7mm thicknesses and the frame is constructed of an attractive anodised aluminium frame. Doors can be powder coated and have sign writing applied to suit your individual requirements. A resilient PVC strip seal can be used along the back stile and head profile for optimum sealing performance.

#### **Features & Benefits**

| See-Through Clear PVC<br>Panels | The durable heavy duty clear PVC panels allow for a high level of visibility and safe two-way traffic.                                                                                      |
|---------------------------------|---------------------------------------------------------------------------------------------------------------------------------------------------------------------------------------------|
| Panel Signage                   | Promote your brand and improve your companies image and traffic management by incorporating your message, notice or logo into the panel of your door.                                       |
| Opaque finish & Impact Strips   | Despite the durability of the PVC panel it can be fitted with impact strips for extra protection to high impact areas. These can be fitted at various heights and can be variable in width. |
| Raised bottom pivot (optional)  | A raised bottom pivot system can be utilized in areas such as washdown environments for ease in cleaning and to minimize build-up of material in pivot system.                              |