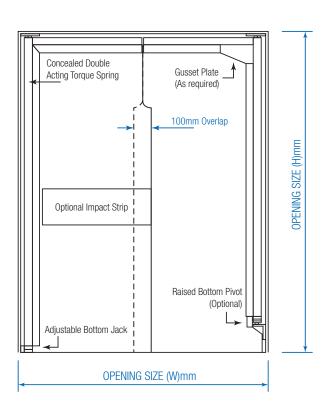

#### **Features & Benefits**

| See-Through Clear PVC<br>Panels | The durable heavy duty clear PVC panels allow for a high level of visibility and safe two-way traffic.                                                                                      |
|---------------------------------|---------------------------------------------------------------------------------------------------------------------------------------------------------------------------------------------|
| Panel Signage                   | Promote your brand and improve your companies image and traffic management by incorporating your message, notice or logo into the panel of your door.                                       |
| Opaque finish & Impact Strips   | Despite the durability of the PVC panel it can be fitted with impact strips for extra protection to high impact areas. These can be fitted at various heights and can be variable in width. |
| Raised bottom pivot (optional)  | A raised bottom pivot system can be utilized in areas such as washdown environments for ease in cleaning and to minimize build-up of material in pivot system.                              |

#### **Specifications**

| Size (W/H)            | To max. 3000W x 3000H                                                                                                                                                                                                                                   |
|-----------------------|---------------------------------------------------------------------------------------------------------------------------------------------------------------------------------------------------------------------------------------------------------|
| Operation             | Semi-automatic –Push to open, door closes automatically from either direction                                                                                                                                                                           |
| Construction          | Door Leaf panel housed in Anodised Aluminium Frame, continuous grooves retain the sealing strip and PVC Panel over their entire length. The multipurpose profile is utilized for both stile and head and retains the spring mechanism and bottom pivot. |
| Door Leaf Panel       | 5 or 7mm Clear heavy duty PVC Panel as standard with 100mm overlap                                                                                                                                                                                      |
| Hardware              | Double acting variable torque spring stake concealed in door stile. Adjustable bottom jack to cater for height variance with; hemispherical pivot to compensate for floor irregularities                                                                |
|                       |                                                                                                                                                                                                                                                         |
| Options               |                                                                                                                                                                                                                                                         |
| Hold Open             | Magnets can be fitted to hold doors open at 90deg for uninterrupted access                                                                                                                                                                              |
| Impact Strip          | PVC panel can be fitted with impact strips for extra protection to high impact areas.                                                                                                                                                                   |
| Opaque Finish         | The standard clear panel can be made opaque through the application of coloured panels.                                                                                                                                                                 |
| Translucent<br>Finish | The clear panel can have a translucent finish applied to allow for privacy, whilst still allowing light to pass through. (Frosted Finish)                                                                                                               |
| PVC Seals             | PVC sealing to stile and head profile for wash down and food/hygiene areas                                                                                                                                                                              |
| Gusset Plate          | Reinforcing gusset plate can be fitted for larger high use doors                                                                                                                                                                                        |
| Powder Coating        | The aluminium frame can be powder coated to suit client specifications                                                                                                                                                                                  |
| Panel Signage         | Sign writing to suit clients specifications                                                                                                                                                                                                             |